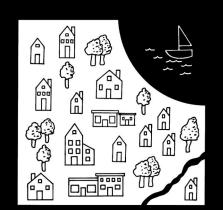

# I Spy with My Little Eye in Fulton Neighborhood...

We noticed how many fun and interesting things that Fulton neighbors have in their yards, porches and windows and decided to make a game of it! As you are out for a walk, can you "spy" all of these things? Some things are very unique and may only be in one spot; others might be in several places around the neighborhood. We've provided hints at the bottom for some of the items. Please remember to spy with your eye and not with your hands to keep everyone safe, remain on the sidewalk and maintain an appropriate social distance. Have fun! It might take you *several* walks to find everything! Thank you to our Fulton Block Contacts who sent in lots of interesting suggestions.

29: 52/Drew, 30 & 31: 53/Drew, 32: 51/Ewing, 33: 52/Ewing

Hints: 1 & 2: 47/Ewing, 3 & 4: 47/Beard, 5: 47/Zhenith, 6: 47/Vincent, 7 & 8: 49/Queen, 9: 50th at Queen, 10: 52/Penn, 11 & 12: 51/ Russell, 13 & 14: 53/Russell, 15: 23XX 53rd, 16: 51/Sheridan or Thomas, 17: 51/Thomas, 18: 52/Upton, 19: 50/Vincent, 20: 52/ Vincent, 21: Forestdale x 2, 22: 52/York, 23: 52/Zenith, 24: 53/Abbott or 52/Drew, 25: 53/Chowen, 26 & 27: 50/Drew, 28: 51/Drew