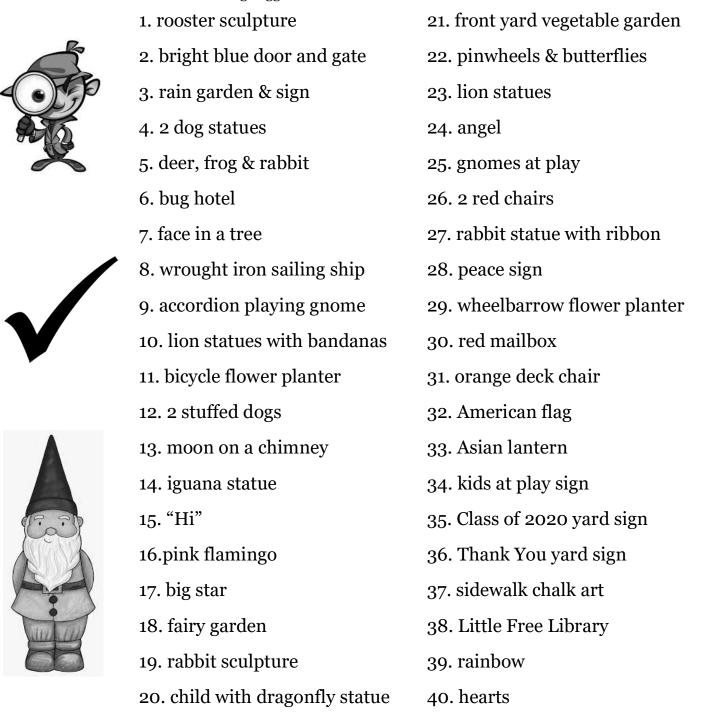

# I Spy with My Little Eye in Fulton Neighborhood...

We noticed how many fun and interesting things that Fulton neighbors have in their yards, porches and windows and decided to make a game of it! As you are out for a walk, can you "spy" all of these things? Some things are very unique and may only be in one spot; others might be in several places around the neighborhood. We've provided hints at the bottom for some of the items. Please remember to spy with your eye and not with your hands to keep everyone safe, remain on the sidewalk and maintain an appropriate social distance. Have fun! It might take you *several* walks to find everything! Thank you to our Fulton Block Contacts who sent in lots of interesting suggestions.

29: 52/Drew, 30 & 31: 53/Drew, 32: 51/Ewing, 33: 52/Ewing

Hints: 1 & 2: 47/Ewing, 3 & 4: 47/Beard, 5: 47/Zhenith, 6: 47/Vincent, 7 & 8: 49/Queen, 9: 50th at Queen, 10: 52/Penn, 11 & 12: 51/ Russell, 13 & 14: 53/Russell, 15: 23XX 53rd, 16: 51/Sheridan or Thomas, 17: 51/Thomas, 18: 52/Upton, 19: 50/Vincent, 20: 52/ Vincent, 21: Forestdale x 2, 22: 52/York, 23: 52/Zenith, 24: 53/Abbott or 52/Drew, 25: 53/Chowen, 26 & 27: 50/Drew, 28: 51/Drew